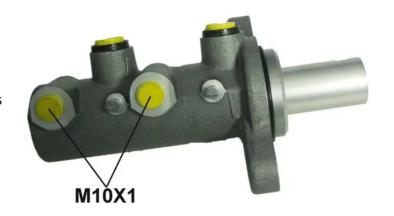

## **Technical specifications**

Threading Braking system Material

10 X 1 (2) Bosch Aluminium

**COMPATIBLE VEHICLES** 