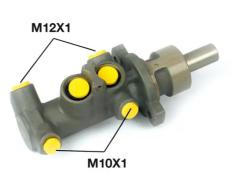

## **Technical specifications**

| EAN code<br><b>8432509609309</b> | Axle                         | Diameter<br><b>23,81</b> mm |
|----------------------------------|------------------------------|-----------------------------|
| Threading<br>10 x 1 (2),12 x 1   | Material<br><b>Aluminium</b> |                             |