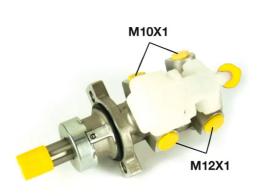

#### **Technical specifications**

| EAN code<br><b>8432509609347</b> | Axle                         | Diameter<br><b>23,81</b> mm |
|----------------------------------|------------------------------|-----------------------------|
| Threading<br>10 x 1 (2),12 x 1   | Material<br><b>Aluminium</b> |                             |