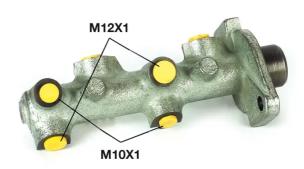

## **Technical specifications**

| EAN code<br><b>8432509609477</b>      | Axle                         | Diameter<br><b>22,2</b> mm |
|---------------------------------------|------------------------------|----------------------------|
| Threading<br>12 x 1 (2),10 x 1<br>(2) | Braking system<br><b>TRW</b> | Material<br>Cast Iron      |