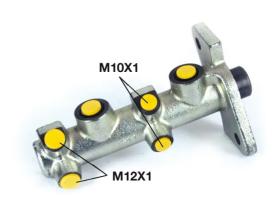

## **Technical specifications**

EAN code
8432509609484

Axle

Diameter
20,64 mm

Threading
12 x 1 (2),10 x 1
(2)

Braking system
TRW

Cast Iron

**COMPATIBLE VEHICLES** 