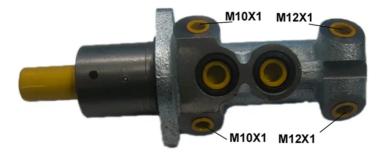

## **Technical specifications**

| EAN code<br><b>8432509609668</b>      | Axle                    | Diameter<br><b>25,4</b> mm   |
|---------------------------------------|-------------------------|------------------------------|
| Threading<br>12 x 1 (2),10 x 1<br>(2) | Braking system<br>BOSCH | Material<br><b>Aluminium</b> |