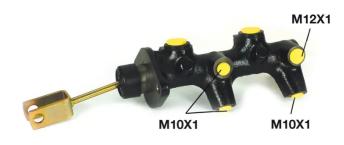

#### **Technical specifications**

| EAN code<br><b>8432509636299</b>      | Axle                         | Diameter<br><b>17,75</b> mm |
|---------------------------------------|------------------------------|-----------------------------|
| Threading<br>12 x 1 (1),10 x 1<br>(3) | Braking system<br><b>TRW</b> | Material<br>Cast Iron       |