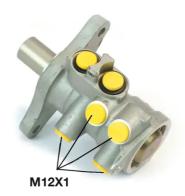

## **Technical specifications**

| EAN code<br><b>8432509636435</b> | Axle           | 23,81 mm                     |
|----------------------------------|----------------|------------------------------|
| Threading<br>12 x 1 (4)          | Braking system | Material<br><b>Aluminium</b> |