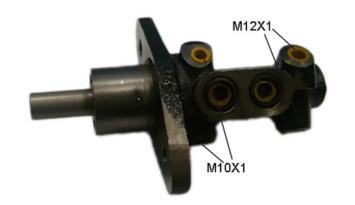

## **Technical specifications**

EAN code Diameter 8432509636480 Axle 20,64 mm

Threading

12 x 1 (2),10 x 1 Material Cast Iron