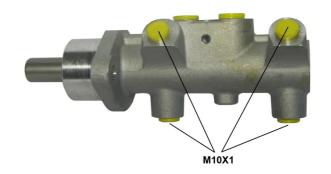

## **Technical specifications**

EAN code
8432509660324

Axle

Diameter
22,2 mm

Threading
Braking system
Material
10 X 1 (4)

ATE
Aluminium

**COMPATIBLE VEHICLES** 