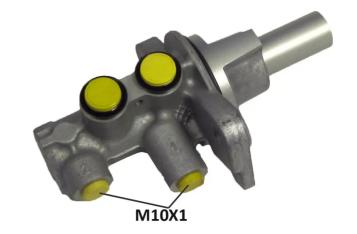

## **Technical specifications**

EAN code
8432509661505

Axle

Diameter
20,64 mm

Threading
Braking system
Material
10 X 1 (2)
Bosch
Aluminium

**COMPATIBLE VEHICLES** 