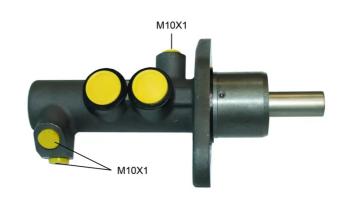

## **Technical specifications**

| EAN code      | Axle           | Diameter       |
|---------------|----------------|----------------|
| 8432509664544 | Axie           | <b>25,4</b> mm |
| Threading     | Braking system | Material       |
| 10 x 1 (3)    | TRW            | Aluminium      |