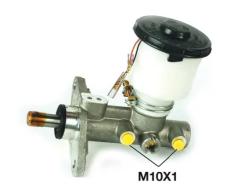

## **Technical specifications**

EAN code
8432509609781

Axle

Diameter
23,81 mm

Threading
Braking system
Material
10 x 1 (2)
NISSIN
Aluminium

**COMPATIBLE VEHICLES** 