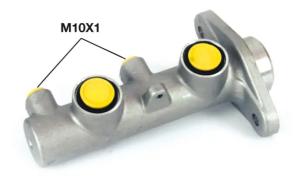

### **Technical specifications**

| EAN code<br><b>8432509609842</b> | Axle           | Diameter<br><b>20,64</b> mm |
|----------------------------------|----------------|-----------------------------|
| Threading                        | Braking system | Material                    |
| <b>10 x 1 (2)</b>                | NISSIN         | <b>Aluminium</b>            |