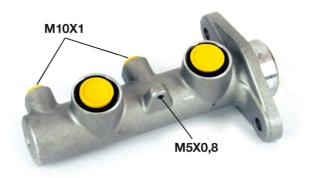

#### **Technical specifications**

| EAN code<br><b>8432509609866</b> | Axle           | Diameter<br><b>25,4</b> mm |
|----------------------------------|----------------|----------------------------|
| Threading                        | Braking system | Material                   |
| <b>10 x 1 (2)</b>                | NISSIN         | <b>Aluminium</b>           |