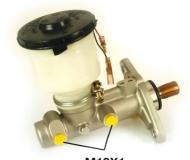

### M10X1

#### **Technical specifications**

EAN code Diameter 8432509636923 Axle 22,2 mm

Threading Material 10 x 1 (2) Aluminium

**COMPATIBLE VEHICLES** 