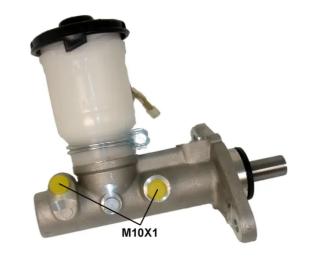

## **Technical specifications**

EAN code
8432509636954

Axle

Diameter
20,64 mm

Threading
Braking system
Material
10 x 1 (2)
Aisin
Aluminium

**COMPATIBLE VEHICLES** 