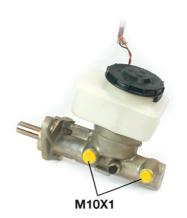

## **Technical specifications**

EAN code Axle Diameter **8432509637012** Axle **25,4** mm

Threading Material 10 x 1 (2) Aluminium

**COMPATIBLE VEHICLES** 