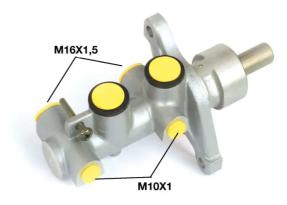

## **Technical specifications**

| EAN code<br>8432509637128               | Axle                         | Diameter<br><b>20,64</b> mm |
|-----------------------------------------|------------------------------|-----------------------------|
| Threading<br>10 x 1 (2),16 x 1,5<br>(2) | Material<br><b>Aluminium</b> |                             |