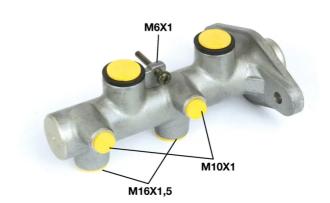

## **Technical specifications**

EAN code **8432509637135** 

Axle

Diameter

23,81 mm

Threading

16 x 1,5 (2),10 x 1

Material Aluminium