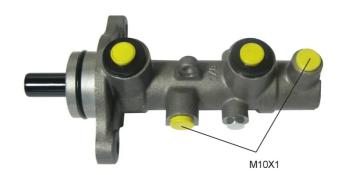

## **Technical specifications**

EAN code Diameter 8432509657362 Axle 22,2 mm

Threading Braking system Material

10 x 1 (2) KASCO Aluminium

**COMPATIBLE VEHICLES** 