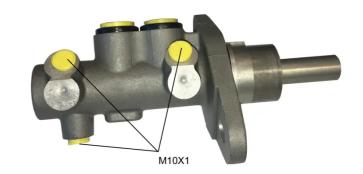

## **Technical specifications**

EAN code Diameter 8432509664643 Axle 25,4 mm

Threading Material 10 x 1 (3) Aluminium

**COMPATIBLE VEHICLES** 