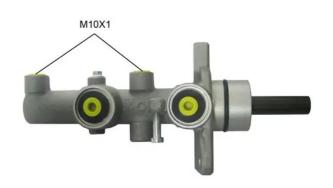

## **Technical specifications**

EAN code Diameter 8432509654491 Axle 20,64 mm

Threading Material 10 x 1 (2) Aluminium