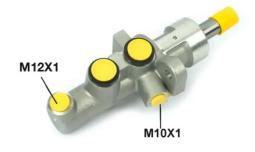

## **Technical specifications**

EAN code 8432509610060 Threading 12 x 1 (1),10 x 1 ATE Atle Material Aluminium

**COMPATIBLE VEHICLES** 