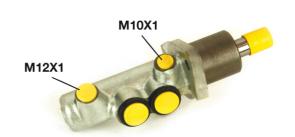

## **Technical specifications**

EAN code
8432509610244

Axle

Diameter
25,4 mm

Threading
10 x 1 (1),12 x 1
(1)

Braking system
TRW

Cast Iron

**COMPATIBLE VEHICLES** 