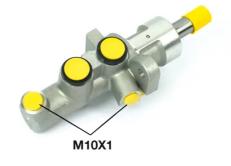

### **Technical specifications**

| EAN code<br><b>8432509610282</b> | Axle           |                  |
|----------------------------------|----------------|------------------|
| Threading                        | Braking system | Material         |
| <b>10 x 1 (2)</b>                | <b>TRW</b>     | <b>Aluminium</b> |