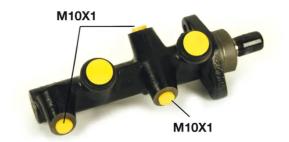

## **Technical specifications**

EAN code

8432509637371

Axle

Threading

Braking system

Material

 $10 \times 1 (3)$ 