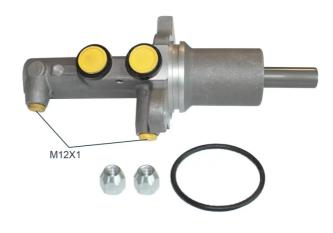

#### **Technical specifications**

| Threading                        | Braking system | Material                 |
|----------------------------------|----------------|--------------------------|
| <b>12 X 1 (2)</b>                | <b>TRW</b>     | <b>Aluminium</b>         |
| EAN code<br><b>8432509657409</b> | Axle           | Diameter<br><b>27</b> mm |