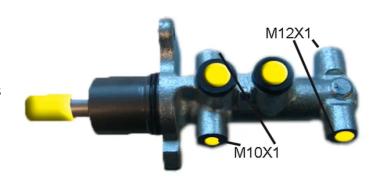

## **Technical specifications**

EAN code
8432509610442

Axle

Diameter
20,64 mm

Threading
12 x 1 (2),10 x 1
(2)

Braking system
TRW

Cast Iron