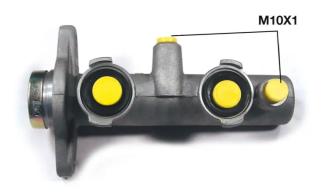

#### **Technical specifications**

| EAN code<br><b>8432509637463</b> | Axle           | Diameter<br><b>25,4</b> mm |
|----------------------------------|----------------|----------------------------|
| Threading                        | Braking system | Material                   |
| <b>10 x 1 (2)</b>                | <b>NABCO</b>   | <b>Aluminium</b>           |