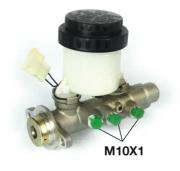

## **Technical specifications**

| EAN code<br><b>8432509637784</b> | Axle                         | Diameter<br><b>23,81</b> mm |
|----------------------------------|------------------------------|-----------------------------|
| Threading<br><b>10 x 1 (3)</b>   | Material<br><b>Aluminium</b> |                             |