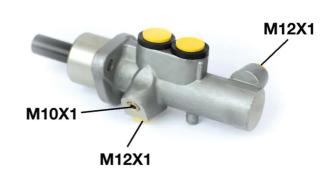

## **Technical specifications**

| EAN code<br>8432509610725             | Axle                         | Diameter<br><b>23,81</b> mm  |
|---------------------------------------|------------------------------|------------------------------|
| Threading<br>10 x 1 (1),12 x 1<br>(2) | Braking system<br><b>ATE</b> | Material<br><b>Aluminium</b> |