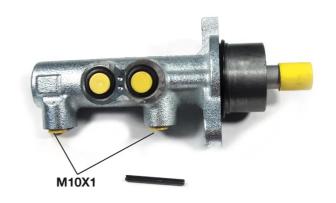

## **Technical specifications**

EAN code
8432509610787

Axle

Diameter
22,23 mm

Threading

Braking system

Material

10 x 1 (2)