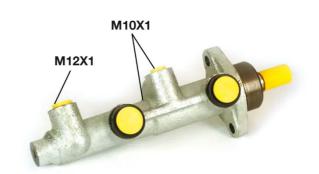

## **Technical specifications**

EAN code

8432509610886

.000

Threading

12 x 1 (1),10 x 1 (2)

Braking system

Axle