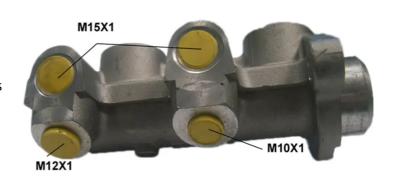

## **Technical specifications**

EAN code Diameter 8432509610992 Axle 20,64 mm

Threading
12 x 1 (1),10 x 1
(1),15 x 1 (2)

Braking system Material
Aluminium

**COMPATIBLE VEHICLES** 