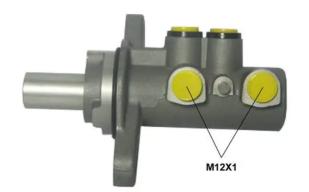

## **Technical specifications**

EAN code
8432509637852

Axle

Diameter
22,2 mm

Threading
Braking system
Material
12 X 1 (2)
Bosch
Aluminium

**COMPATIBLE VEHICLES** 