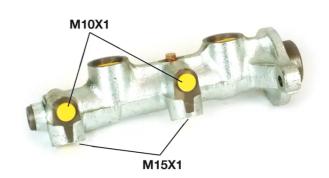

## **Technical specifications**

| EAN code<br><b>8432509637944</b>      | Axle                        | <b>20,64</b> mm              |
|---------------------------------------|-----------------------------|------------------------------|
| Threading<br>10 x 1 (2),15 x 1<br>(2) | Braking system <b>DELCO</b> | Material<br><b>Cast Iron</b> |