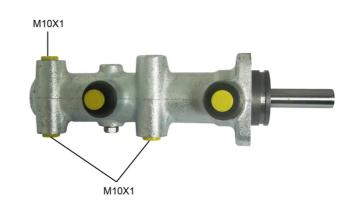

## **Technical specifications**

EAN code Diameter 8432509611104 Axle 25,4 mm

Threading Material 10 x 1 (3) Cast Iron

**COMPATIBLE VEHICLES** 