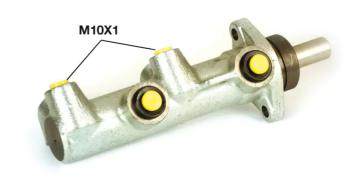

## **Technical specifications**

| EAN code<br><b>8432509611180</b> | Axle           | Diameter<br><b>25,4</b> mm |
|----------------------------------|----------------|----------------------------|
| Threading                        | Braking system | Material                   |
| <b>10 x 1 (2)</b>                | <b>Bendix</b>  | Cast Iron                  |