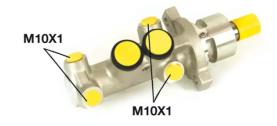

### **Technical specifications**

| EAN code<br><b>8432509611210</b> | Axle           | Diameter<br><b>20,64</b> mm |
|----------------------------------|----------------|-----------------------------|
| Threading                        | Braking system | Material                    |
| <b>10 x 1 (4)</b>                | <b>Bosch</b>   | Cast Iron                   |