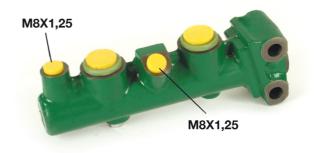

### **Technical specifications**

| EAN code<br><b>8432509611401</b> | Axle           | Diameter<br>1 <b>7,46</b> mm |
|----------------------------------|----------------|------------------------------|
| Threading                        | Braking system | Material                     |
| 8 x 1,25 (2)                     | <b>Bendix</b>  | Cast Iron                    |