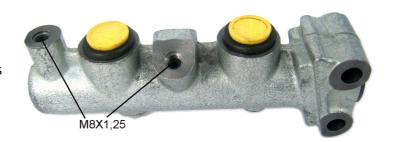

## **Technical specifications**

EAN code
8432509611418

Axle

Diameter
20,64 mm

Threading
Braking system
Material
8 x 1,25 (2)
Bendix
Cast Iron

**COMPATIBLE VEHICLES** 