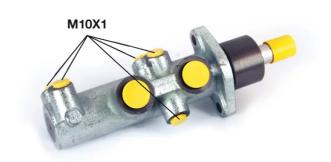

## **Technical specifications**

| EAN code<br><b>8432509611524</b> | Axle                 | Diameter<br><b>25,4</b> mm |
|----------------------------------|----------------------|----------------------------|
| Threading<br><b>10 x 1 (5)</b>   | Braking system BOSCH | Material<br>Cast Iron      |