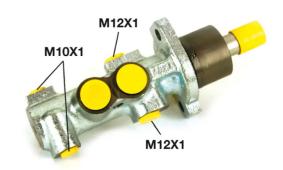

## **Technical specifications**

Diameter EAN code Axle 8432509611579 23,81 mm

Threading

Material Braking system 12 x 1 (2),10 x 1 Bendix/Bosch **Aluminium** (2)

**COMPATIBLE VEHICLES** 