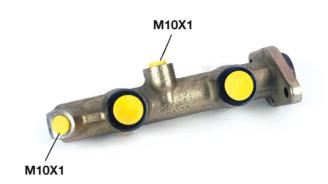

## **Technical specifications**

EAN code
8432509611586

Axle

Diameter
17,46 mm

Threading
Braking system
Material
10 x 1 (2)
Bendix

Cast Iron