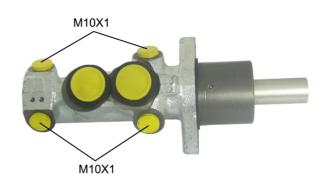

## **Technical specifications**

EAN code
8432509611678

Axle

Diameter
20,64 mm

Threading
Braking system
Material
10 x 1 (4)

ATE

Cast Iron

**COMPATIBLE VEHICLES** 