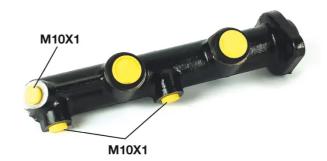

## **Technical specifications**

EAN code
8432509611722

Axle

Diameter
20,64 mm

Threading
Braking system
Material
10 x 1 (3)
Bendix
Cast Iron

**COMPATIBLE VEHICLES** 