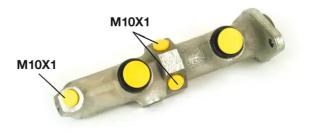

## **Technical specifications**

| EAN code<br><b>8432509611814</b> | Axle           | Diameter<br><b>19,05</b> mm |
|----------------------------------|----------------|-----------------------------|
| Threading                        | Braking system | Material                    |
| <b>10 x 1 (3)</b>                | <b>Bendix</b>  | Cast Iron                   |