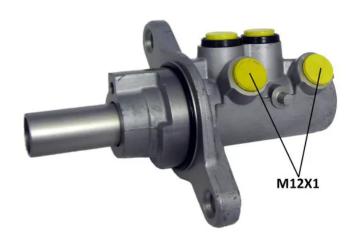

## **Technical specifications**

EAN code
8432509638392

Axle

Diameter
20,64 mm

Threading

Braking system

Material

Threading Braking system Material

12 X 1 (2) Bosch Aluminium

**COMPATIBLE VEHICLES** 