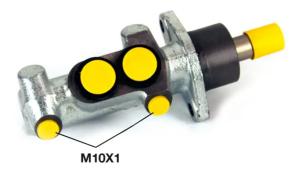

### **Technical specifications**

| EAN code<br><b>8432509638453</b> | Axle           | Diameter<br><b>22,23</b> mm |
|----------------------------------|----------------|-----------------------------|
| Threading                        | Braking system | Material                    |
| 10 x 1 (2)                       | <b>ATE</b>     | Cast Iron                   |